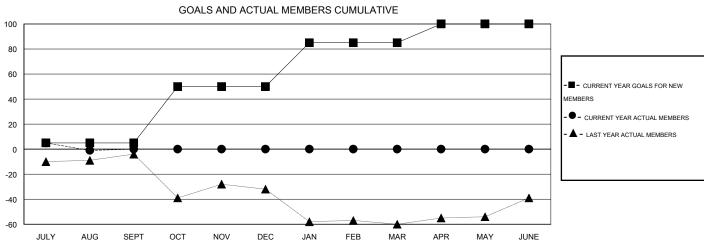

## LOCATION OKLAHOMA

 $\mathsf{GMT}\;\mathsf{CA}\;1$ 

|               |                  | Clubs               |                            |                             |                       |                    | Members                    |                              |                             |
|---------------|------------------|---------------------|----------------------------|-----------------------------|-----------------------|--------------------|----------------------------|------------------------------|-----------------------------|
|               | RESU             | LTS FOR 2014-2015   |                            |                             | RESULTS FOR 2014-2015 |                    |                            |                              |                             |
| QUARTER       | NEW CLUB<br>GOAL | ACTUAL NEW<br>CLUBS | ACTUAL<br>DROPPED<br>CLUBS | ACTUAL NET<br>GAIN/<br>LOSS | QUARTER               | NEW MEMBER<br>GOAL | ACTUAL TOTAL MEMBERS ADDED | ACTUAL<br>DROPPED<br>MEMBERS | ACTUAL NET<br>GAIN/<br>LOSS |
| JULY/AUG/SEPT | 0                | 0                   | 0                          | 0                           | JULY/AUG/SEPT         | 5                  | 19                         | 20                           | -1                          |
| OCT/NOV/DEC   | 1                | 0                   | 0                          | 0                           | OCT/NOV/DEC           | 45                 | 0                          | 0                            | 0                           |
| JAN/FEB/MAR   | 1                | 0                   | 0                          | 0                           | JAN/FEB/MAR           | 35                 | 0                          | 0                            | 0                           |
| APR/MAY/JUNE  | 0                | 0                   | 0                          | 0                           | APR/MAY/JUNE          | 15                 | 0                          | 0                            | 0                           |